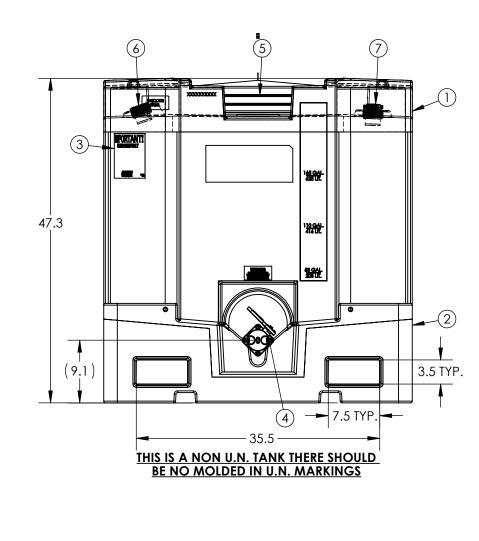

-304SS CABLE LANYARD

1/4"-20 SS INSERT

LOCATIONS-

| 7                                                                                                                                                                                                                                          | 1                     | 34700822         |    | ASM VENT PE 2IN VACUUM SII W/EPDM       |                            |                         |   |
|--------------------------------------------------------------------------------------------------------------------------------------------------------------------------------------------------------------------------------------------|-----------------------|------------------|----|-----------------------------------------|----------------------------|-------------------------|---|
| 6                                                                                                                                                                                                                                          | 1                     | 34700340         |    | ASM PLUG 2IN NPS BUNG W/EPDM-WHITE      |                            |                         |   |
| 5                                                                                                                                                                                                                                          | 1                     | 34702853         |    | ASM BLTD CLAMP RING 22IN WM ZP/SILICONE |                            |                         |   |
| 4                                                                                                                                                                                                                                          | 1                     | 34702616         |    | ASM VALVE 2IN 4-BOLT STUBBY 100KPA      |                            |                         |   |
| 3                                                                                                                                                                                                                                          | 1                     | 34701262         |    | STD IBC ASSEMBLY KIT W/BAG              |                            |                         |   |
| 2                                                                                                                                                                                                                                          | 1                     | 6210000B97601    |    | ASM BASE SQ STK 4WAY HD/RED             |                            |                         |   |
| 1                                                                                                                                                                                                                                          | 1                     | 6630041B97201    |    | ASM TK 220 SQSTK 2RB 22IN WM NUN        |                            |                         |   |
| ITEM<br>NO.                                                                                                                                                                                                                                | QTY.                  | QTY. PART NUMBER |    | DESCRIPTION                             |                            |                         |   |
|                                                                                                                                                                                                                                            | DO NOT SCALE DRAWN BY |                  |    |                                         | TITLE: REVISION            |                         |   |
| STATUS: Released SB                                                                                                                                                                                                                        |                       |                  | SB | INDUSTRIES, INC.                        | ASM TK 220 SQSTK NAT/RED A |                         |   |
| © SNYDER INDUSTRIES INC., 2017                                                                                                                                                                                                             |                       |                  |    | 2RB 22IN                                |                            | WM NUN                  |   |
| ALL DIMENSIONS, DESIGNS, AND INFORMATION ON THIS PRINT MUST BE<br>CONSIDERED PROPRIETARY TO SNYDER INDUSTRIES, INC. AND MAY NOT<br>BE USED, COPIED, OR DISTRIBUTED WITHOUT WRITTEN PERMISSION OF AN<br>OFFICER (OR HIS AGENT) OF THE FIRM. |                       |                  |    | (402) 467-5221<br>www.snydernet.com     | PART NO.<br>6630041B97202  | ENG. ID. <b>D007050</b> | • |

SNYDER INDUSTRIES, INC U.N. MARKED CONTAINER CLOSURE NOTIFICATION. ALL DIMENSIONS ARE IN INCHES, NOMINAL, & SUBJECT TO CHANGE WITHOUT NOTICE. ALL DIMENSIONS ON ROTATIONAL MOLDED PARTS ARE SUBJECT TO A  $\pm$  3% TOLERANCE.