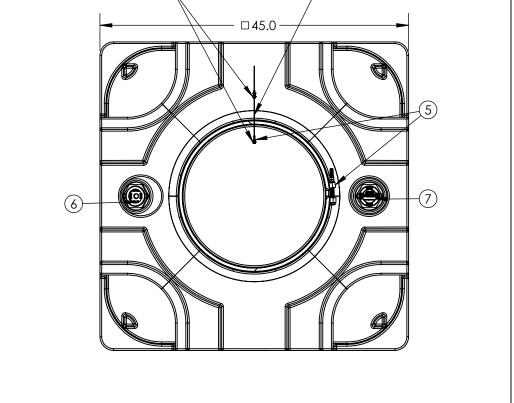

-304SS CABLE LANYARD

1/4"-20 SS INSERT

LOCATIONS-

| 7                                                                                                                                                                                                                                          | 1                     | 34700822         |    | ASM VENT PE 2IN VACUUM SII W/EPDM       |                            |                         |   |
|--------------------------------------------------------------------------------------------------------------------------------------------------------------------------------------------------------------------------------------------|-----------------------|------------------|----|-----------------------------------------|----------------------------|-------------------------|---|
| 6                                                                                                                                                                                                                                          | 1                     | 34700340         |    | ASM PLUG 2IN NPS BUNG W/EPDM-WHITE      |                            |                         |   |
| 5                                                                                                                                                                                                                                          | 1                     | 34702853         |    | ASM BLTD CLAMP RING 22IN WM ZP/SILICONE |                            |                         |   |
| 4                                                                                                                                                                                                                                          | 1                     | 34702616         |    | ASM VALVE 2IN 4-BOLT STUBBY 100KPA      |                            |                         |   |
| 3                                                                                                                                                                                                                                          | 1                     | 34701262         |    | STD IBC ASSEMBLY KIT W/BAG              |                            |                         |   |
| 2                                                                                                                                                                                                                                          | 1                     | 6210000B97601    |    | ASM BASE SQ STK 4WAY HD/RED             |                            |                         |   |
| 1                                                                                                                                                                                                                                          | 1                     | 6630041B97201    |    | ASM TK 220 SQSTK 2RB 22IN WM NUN        |                            |                         |   |
| ITEM<br>NO.                                                                                                                                                                                                                                | QTY.                  | QTY. PART NUMBER |    | DESCRIPTION                             |                            |                         |   |
|                                                                                                                                                                                                                                            | DO NOT SCALE DRAWN BY |                  |    |                                         | TITLE: REVISION            |                         |   |
| STATUS: Released SB                                                                                                                                                                                                                        |                       |                  | SB | INDUSTRIES, INC.                        | ASM TK 220 SQSTK NAT/RED A |                         |   |
| © SNYDER INDUSTRIES INC., 2017                                                                                                                                                                                                             |                       |                  |    | 2RB 22IN                                |                            | WM NUN                  |   |
| ALL DIMENSIONS, DESIGNS, AND INFORMATION ON THIS PRINT MUST BE<br>CONSIDERED PROPRIETARY TO SNYDER INDUSTRIES, INC. AND MAY NOT<br>BE USED, COPIED, OR DISTRIBUTED WITHOUT WRITTEN PERMISSION OF AN<br>OFFICER (OR HIS AGENT) OF THE FIRM. |                       |                  |    | (402) 467-5221<br>www.snydernet.com     | PART NO.<br>6630041B97202  | ENG. ID. <b>D007050</b> | • |

SNYDER INDUSTRIES, INC U.N. MARKED CONTAINER CLOSURE NOTIFICATION. ALL DIMENSIONS ARE IN INCHES, NOMINAL, & SUBJECT TO CHANGE WITHOUT NOTICE. ALL DIMENSIONS ON ROTATIONAL MOLDED PARTS ARE SUBJECT TO A  $\pm$  3% TOLERANCE.